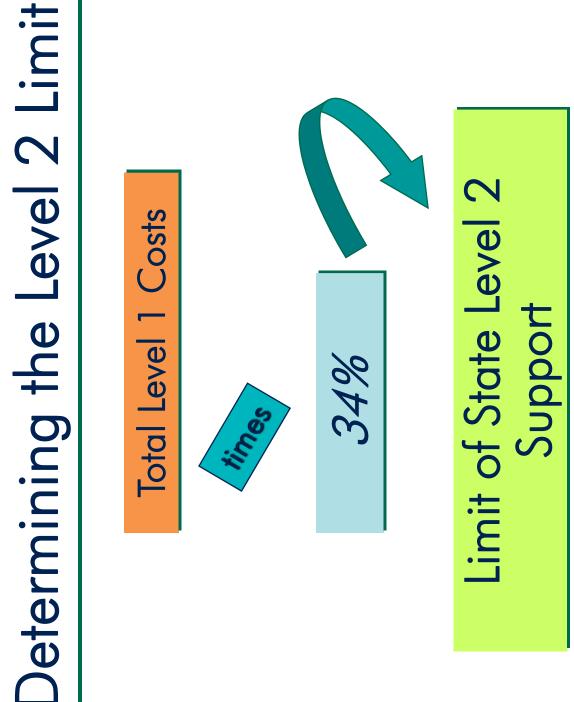

## III. Level 2 - Incentive for Local Effort

The Level 2 funding mechanism provides an incentive for school systems to meet their share of the Level 1 target. To qualify for additional funding through Level 2, local school systems' revenues must exceed the local target (local share of Level 1 cost) calculated by the formula in Level 1. The formula limits the amount of local revenue eligible for reward in Level 2 to 34% of its Level 1 cost. On average, in FY2011-12, the state contributed 37.59% for each dollar identified as revenue eligible for rewards in Level 2. The portion of revenue generated to support a TIF is not considered in the calculation of Level 2 incentives for local effort.

## 2. Limit on State Level 2 Support

FORMULA: Limit on State Level 2 Support

The school system's base foundation Level 1 (State and local) cost is multiplied by the set limit of 34%. This figure represents the State's limit on Level 2 support.

## 3. Level 2 Eligible Local Revenue

FORMULA: Eligible Local Revenue

Each school system's Level 2 Eligible Revenue is the lesser of local revenue over Level 1 (local share) or the limit on State Level 2 Support.