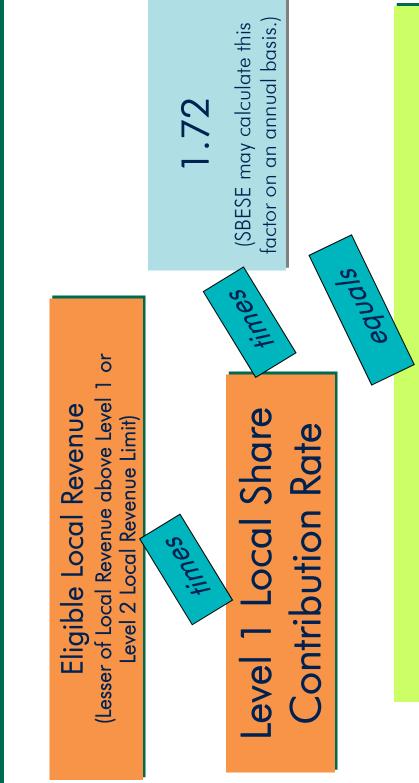

## FORMULA: Local Share Level 2

The Local Share of Level 2 revenue equals the school system's Eligible Local Revenue in Level 2 times the school system's local share percentage of Level 1 times 1.72. In FY2007-08, in order to provide a total amount of Level 2 funding comparable to the amount provided in FY2006-07, the SBESE established a factor of 1.72 to be applied as identified in the formula above. The SBESE may reestablish this factor as necessary to maintain the current level of reward.