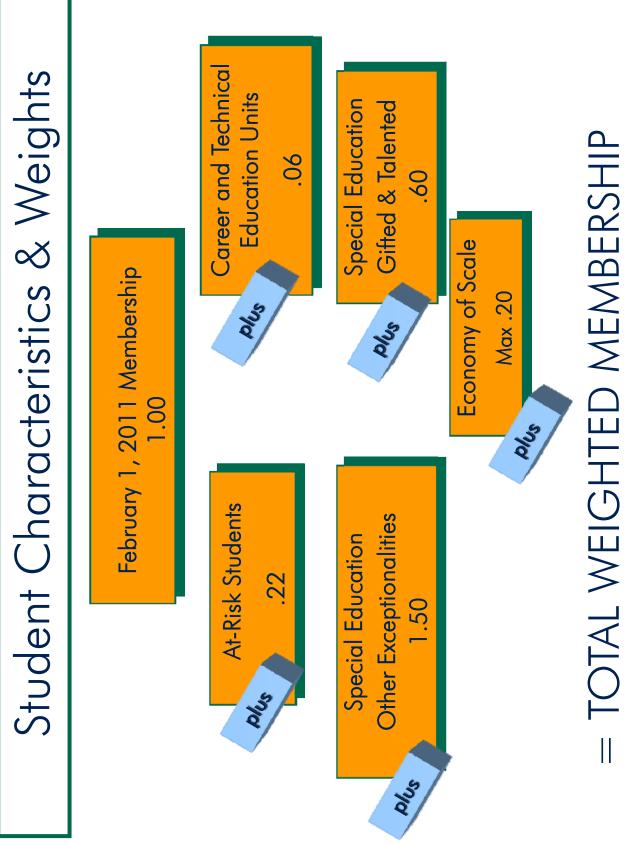

## MFP Detail Parts:

- Base per Pupil Amount
  - \$3,855 per House Concurrent Resolution (HCR) 130 set annually by the SBESE with approval of the Joint Legislative Committee on the Budget or an increase of 2.75% over the prior year per pupil amount if the MFP continues to operate under the previous resolution because a new resolution was not adopted by the Legislature.
- Add-on weights based on student characteristics recognizing the extra cost of instruction for certain categories of students or classes.
  - At-Risk Students (22%)
  - Career and Technical Education Units (6%)
  - Special Education Students
    - Other Exceptionalites (150%)
    - Gifted and Talented (60%)
  - Economy of Scale up to 20% (for school systems with less than 7,500 students)

## A. Base Foundation Level 1 State and Local Costs

The Minimum Foundation Program (MFP) calculation begins with the base per pupil amount, which is multiplied by the number of "weighted" students. Weights are derived from student needs per the February 1, 2011 student count. Student weights are used as a proxy to represent the extra costs of educating students with particular needs in each school system. Currently, extra student units are provided for at-risk students, career and technical education units, other exceptionalities and gifted and talented students, and an economy of scale weight for school systems with student membership less than 7,500. Students that are determined in need of some or all of these services are multiplied by each respective "weight." (Note: A student may be in more than one "weighted" category.) The final number, which is reflected as "Total Weighted Student Membership and/or Units," is multiplied by the initial Base Per Pupil amount. This calculation, which determines the minimum education program costs to be shared by state and local governments, is referred to as Level 1 in the formula. While historically the average contributed by the State is 65% and by local school systems is 35%, the exact percentage contribution by the State and by each local school system varies.

## B. Weighted Student Membership

The weighted student membership is used to address equity by recognizing variation in added costs associated with selected student services. These added students/units are recognized as the "weighted" student membership count. Additional costs are recognized at 22% for those students identified as at-risk [i.e., those who qualify to receive free or reduced lunches and students identified as English Language Learners who are not included in the income eligibility guidelines], 6% for career and technical education services, 150% for special education-other exceptionalities, 60% for special education-gifted and talented, and a curving economy of scale of up to 20% with 20% at a February 1 membership level of 0 students down to zero percent at a February 1 membership level of 7,500 students.