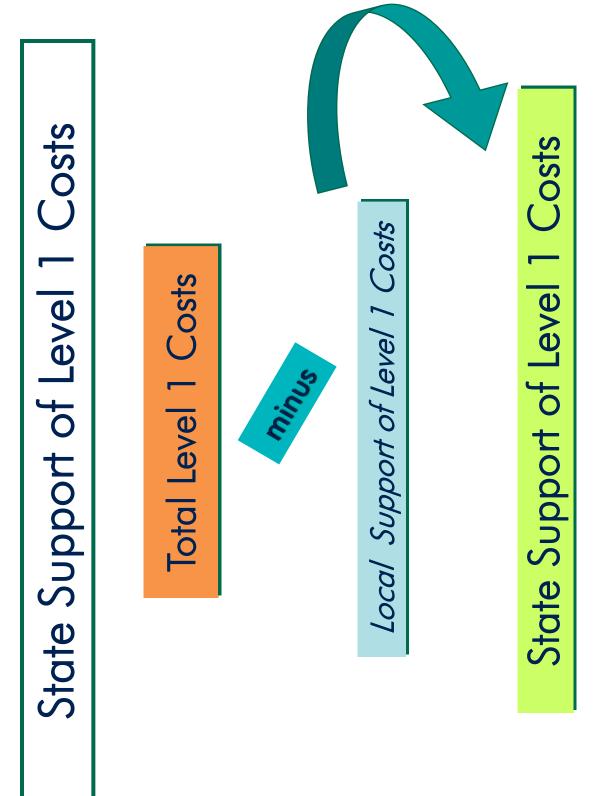

## 2. State Support of Foundation Level 1 Costs

(Base Foundation Level 1 Cost less Local Support Level 1 Cost)

FORMULA: State Support of Foundation Level 1 Cost

| Base Foundation<br>Level 1 Cost<br>(Shared State<br>and Local) | Minus | Local Support<br>of Level 1<br>Cost | = | State Support<br>of Level 1<br>Cost |
|----------------------------------------------------------------|-------|-------------------------------------|---|-------------------------------------|
|----------------------------------------------------------------|-------|-------------------------------------|---|-------------------------------------|

The State's support (share) of Foundation Level 1 program cost is the difference between each system's Base Foundation Level 1 (State and local) cost and its local support of Foundation Level 1 cost (local share).