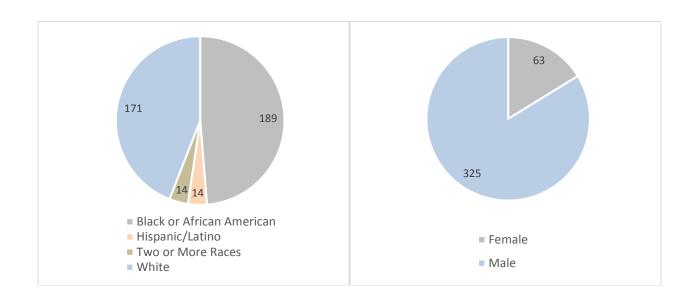

Chart 3, 4. Total Incidents of Seclusion/Restraint by Race/Ethnicity, and Gender, 2016-2017 School Year

Table 5. Seclusion / Restraint Count of Incidents & Students by Race/Ethnicity Statewide Summary, 2016-2017 School Year

| Race/Ethnicity                      | IEP Student Count | Incident Student Count | Incident Percentage |
|-------------------------------------|-------------------|------------------------|---------------------|
| American Indian or Alaskan Native   | 599               | 0                      | 0.0000%             |
| Asian                               | 727               | 0                      | 0.0000%             |
| Black or African American           | 44,729            | 189                    | 0.4225%             |
| Hispanic/Latino                     | 3,956             | 14                     | 0.3539%             |
| Native Hawaiian or Pacific Islander | 65                | 0                      | 0.0000%             |
| Two or More Races                   | 1,933             | 14                     | 0.7243%             |
| White                               | 39,943            | 171                    | 0.4281%             |
|                                     |                   |                        |                     |
| Total                               | 91,952            | 388                    | 0.4220%             |

Table 6. Seclusion / Restraint Count of Incidents & Students by Gender Statewide Summary, 2016-2017 School Year

| Gender | IEP Student Count | Incident Student Count | Incident Percentage |
|--------|-------------------|------------------------|---------------------|
| Female | 29,481            | 63                     | 0.2137%             |
| Male   | 62,471            | 325                    | 0.5202%             |
|        |                   |                        |                     |
| Total  | 91,952            | 388                    | 0.4220%             |