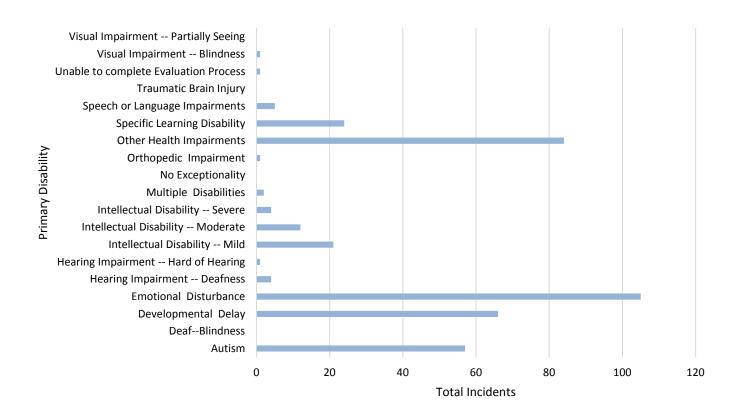

Chart 1. Total Incidents of Seclusion / Restraint by Primary Disability, 2016-2017 School Year

Table 3. Seclusion / Restraint Count of Incidents & Students by Primary Exceptionality Statewide Summary, 2016-2017 School Year

| Primary Exceptionality             | Total Students | Total Incidents | Percentage of Students With Disability and Incident |
|------------------------------------|----------------|-----------------|-----------------------------------------------------|
| Autism                             | 6,207          | 57              | 0.9183%                                             |
| DeafBlindness                      | 4              | 0               | 0.0000%                                             |
| Developmental Delay                | 12,067         | 66              | 0.5469%                                             |
| Emotional Disturbance              | 2,055          | 105             | 5.1095%                                             |
| Hearing Impairment Deafness        | 373            | 4               | 1.0724%                                             |
| Hearing Impairment Hard of Hearing | 896            | 1               | 0.1116%                                             |
| Intellectual Disability Mild       | 5,288          | 21              | 0.3971%                                             |
| Intellectual Disability Moderate   | 2,639          | 12              | 0.4547%                                             |
| Intellectual Disability Severe     | 395            | 4               | 1.0127%                                             |
| Multiple Disabilities              | 1,180          | 2               | 0.1695%                                             |
| No Exceptionality                  | 1,014          | 0               | 0.0000%                                             |

| Orthopedic Impairment                 | 1,134  | 1   | 0.0882% |
|---------------------------------------|--------|-----|---------|
| Other Health Impairments              | 12,344 | 84  | 0.6805% |
| Specific Learning Disability          | 28,221 | 24  | 0.0850% |
| Speech or Language Impairments        | 17,249 | 5   | 0.0290% |
| Traumatic Brain Injury                | 246    | 0   | 0.0000% |
| Unable to complete Evaluation Process | 73     | 1   | 1.3699% |
| Visual Impairment Blindness           | 268    | 1   | 0.3731% |
| Visual Impairment Partially Seeing    | 299    | 0   | 0.0000% |
| Total                                 | 91,952 | 388 | 0.4220% |