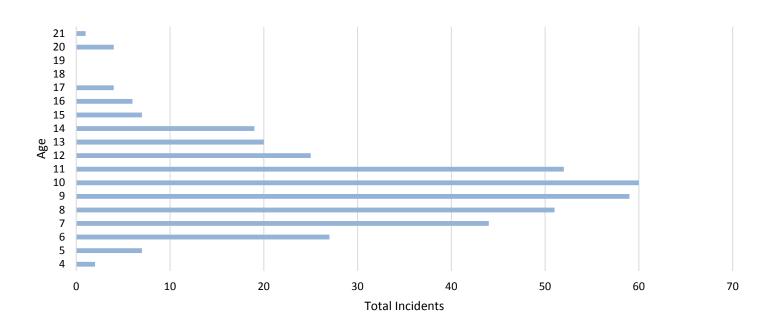

Chart 2. Total Incidents of Seclusion / Restraint by Age, 2016-2017 School Year

Table 4. Seclusion / Restraint Count of Incidents & Students by Age Statewide Summary, 2016-2017 School Year

| Age | IEP Student Count | Incident Student Count | Incident Percentage |
|-----|-------------------|------------------------|---------------------|
| 0   | 1                 | 0                      | 0.0000%             |
| 1   | 0                 | 0                      | 0.0000%             |
| 2   | 21                | 0                      | 0.0000%             |
| 3   | 2,058             | 0                      | 0.0000%             |
| 4   | 3,652             | 2                      | 0.0548%             |
| 5   | 5,182             | 7                      | 0.1351%             |
| 6   | 6,041             | 27                     | 0.4469%             |

| 7     | 6,417  | 44  | 0.6857% |
|-------|--------|-----|---------|
| 8     | 6,823  | 51  | 0.7475% |
| 9     | 6,933  | 59  | 0.8510% |
| 10    | 7,026  | 60  | 0.8540% |
| 11    | 6,627  | 52  | 0.7847% |
| 12    | 6,416  | 25  | 0.3897% |
| 13    | 5,842  | 20  | 0.3423% |
| 14    | 5,617  | 19  | 0.3383% |
| 15    | 5,454  | 7   | 0.1283% |
| 16    | 5,153  | 6   | 0.1164% |
| 17    | 4,790  | 4   | 0.0835% |
| 18    | 4,066  | 0   | 0.0000% |
| 19    | 2,468  | 0   | 0.0000% |
| 20    | 833    | 4   | 0.4802% |
| 21    | 300    | 1   | 0.3333% |
| 22    | 194    | 0   | 0.0000% |
| 23    | 10     | 0   | 0.0000% |
| 24    | 22     | 0   | 0.0000% |
| 25    | 6      | 0   | 0.0000% |
| Total | 91,952 | 388 | 0.4220% |