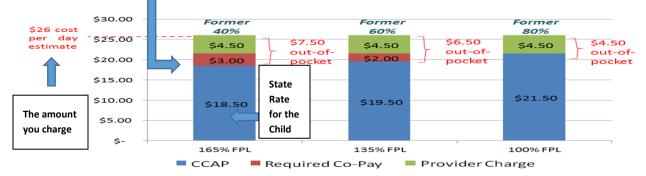

As a provider you can utilize this tool to ensure you are knowledgeable of the process for calculating the monthly child care costs for full time children. The total amount found in Step 4 is the amount the parent is responsible for paying.

## Month \_

Child's Name\_

| Step 2                                |                                           |                                           |
|---------------------------------------|-------------------------------------------|-------------------------------------------|
| \$                                    | -\$                                       | =\$                                       |
| State's Rate for the Child            | Со-Рау                                    | Total for Step 2                          |
| (State's amount covered for the child | (Ex: \$0, \$2, \$3, \$8, or \$10 found on | (Ex: State's Rate for the Child minus Co- |
| Ex: \$21.50)                          | CCAP 13)                                  | Pay)                                      |

| <mark>Step 3</mark><br>\$ | x                                      | =\$                                                                 |
|---------------------------|----------------------------------------|---------------------------------------------------------------------|
| Total from Step 2         | Service Days for the Month             | Total for Step 3                                                    |
|                           | (Ex: Same Service Days used in Step 1) | (Ex: Total from Step 2 multiplied by<br>Service Days for the Month) |

| Step 4            |                   |                           |
|-------------------|-------------------|---------------------------|
| \$                | -\$               | =\$                       |
| Total from Step 1 | Total from Step 3 | Total per Month           |
|                   |                   | (Parent's Responsibility) |

\*Co-pay amount can be found on the CCAP 13 form

\*If you would like to find the daily amount owed: Total from section 4 and divide by service days for the month

\*(Co-pay will be \$0, \$2, \$3, \$8 or \$10) Please see graph below for an example.