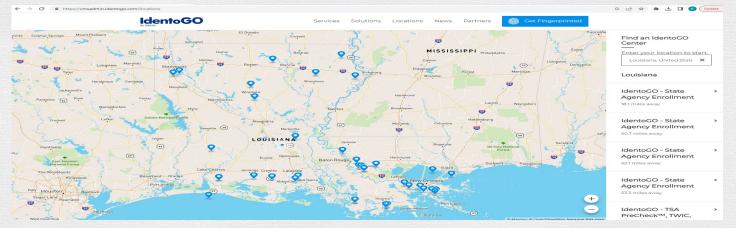

#### **Current Fingerprint Locations with IDEMIA**

Active fingerprinting sites as of May 9, 2023.

Current fingerprinting locations with IDEMIA can be viewed using the link below: <u>https://cmsadmin.identogo.com/locations</u>