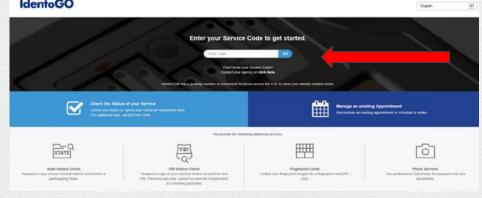

#### Schedule a Fingerprint Appointment

Once the service code is entered, you'll be directed to the page below.