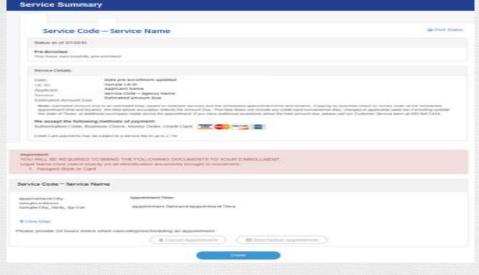

## **Pre-Enroll** Service Summary

Once the online pre-enrollment is complete, the Service Summary will appear.

- Registration details
- Payment information
- Address to the Enrollment Center
- ID and document requirements
- Link to online maps