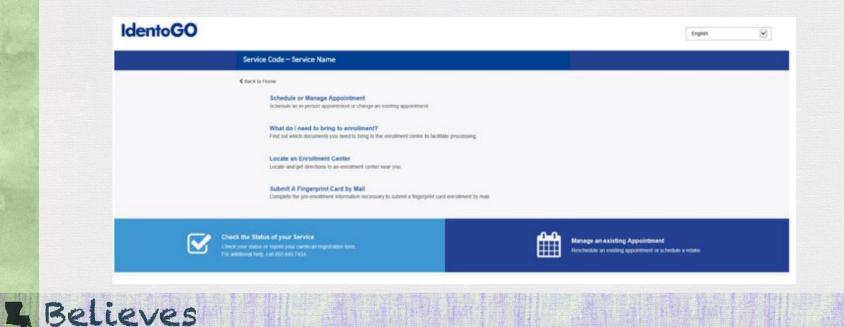

#### Schedule a Fingerprint Appointment

Once the service code is entered, you'll be directed to the page below.

#### **Pre-Enroll with IDEMIA**

*After completing the LDOE CCCBC application, applicants are emailed a link from IDEMIA to pre-enroll. The service code:* **27N4H8** *for Early Learning Centers should be entered.* 

Applicants are **required** to pre-enroll and schedule a fingerprint appointment **before** fingerprinting.

## **Pre-Enroll** Service Code

The specific service code for Department of Education Early Learning Center is 27N4H8.

 Applicants will schedule a fingerprint appointment with a location convenient for them on the IDEMIA website <u>https://uenroll.identogo.com/</u>.