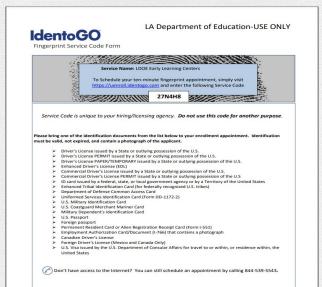

#### **Pre-Enroll with IDEMIA**

*After completing the LDOE CCCBC application, applicants are emailed a link from IDEMIA to pre-enroll. The service code:* **27N4H8** *for Early Learning Centers should be entered.* 

## **Pre-Enroll** Service Code

The specific service code for Department of Education Early Learning Center is 27N4H8.

 Applicants will schedule a fingerprint appointment with a location convenient for them on the IDEMIA website <u>https://uenroll.identogo.com/</u>.