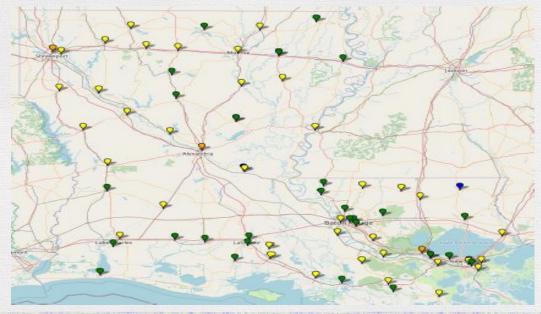

## **Proposed Fingerprint Locations**

*Proposed sites are subject to change. IDEMIA projects to have about 50 fingerprinting locations statewide, allowing applicants to schedule an appointment with 30 miles of their residence.* 

| Status              | Color  |
|---------------------|--------|
| Live                | Green  |
| Scheduled           | Blue   |
| Deployed<br>Pending | Orange |
| Partner<br>Search   | Yellow |