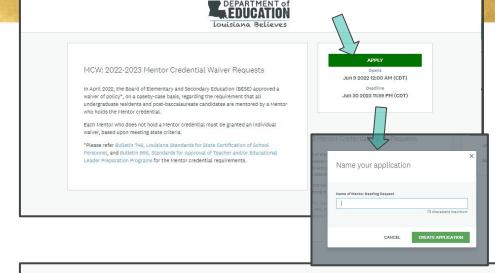

Deadline: Jun 30 2023 11:59 PM (CDT

- Provide the following information
  - Principal first name
  - Principal last name
  - Principal email address
  - Message: Mr./Ms. (Principal's last name), Use the link in this message to access the Principal Attestation form for Mr.Ms.(Mentor/Applicant's last name)'s 2022-2023 Mentor Credential Waiver Application. If you have any questions email me at (insert school system leader email address).

#### **Principal**

- Use link in email notification to access attestation form
- Complete Principal attestation
  - Mentor (applicant) information
- Monitor recommendation completion
  - Application stage
  - Remind Mentor to complete attestation

#### **Principal**

- Use the link in the email from <u>noreply@mail.smapply.net</u> to access the attestation form.
- Log into <u>the portal</u>.