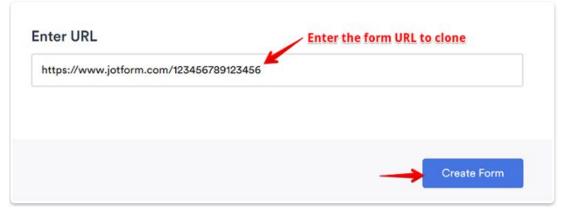

5. Then, select FROM THE WEB PAGE and paste URL (https://form.jotform.com/201036227803142)

| mport Form      | ustomize them.           |                                                          |
|-----------------|--------------------------|----------------------------------------------------------|
|                 |                          | PDF                                                      |
| From a web page | Clone your existing form | Import PDF Form<br>Convert your PDF to an online<br>form |

6. Click CREATE FORM and the form should be cloned to your account

7. You will be redirected to the FORM BUILDER where you can edit the form as needed