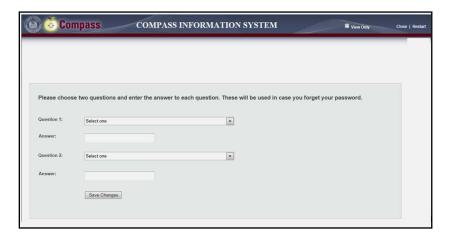

- 9. Select two security questions and provide answers to each.
- 10. Select Submit to proceed with registration.

- 11. Enter email address twice (optional).
- 12. Select Submit to proceed with registration.
- 13. Registration is completed; select Continue to login.