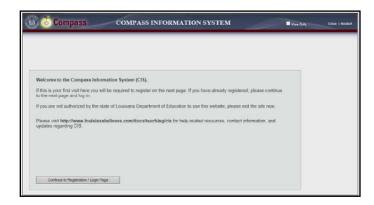

## Accessing the CIS site

- 1. Access the CIS site at <a href="https://leads13.doe.louisiana.gov/hcs">https://leads13.doe.louisiana.gov/hcs</a>.
- 2. The welcome page will display any important notices in red.
- 3. Select Continue to Registration/Login Page.
- 4. For those who previously registered an account for CVR, enter the Personal Login Code and Password; the CIS login information is the same
- 5. Returning users enter the Personal Login Code and Password
- 6. New CIS users will need to register.