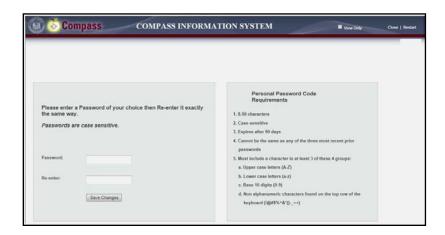

- 5. Create a Personal Login Code and enter it twice.
- 6. Select Save Changes to proceed with registration.

- 7. Create a Password and enter it twice.
- 8. Select Save Changes to proceed with registration.