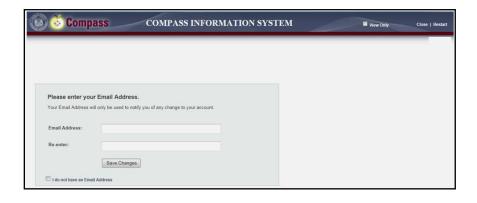

- 9. Select two security questions and provide answers to each.
- 10. Select Submit to proceed with registration.

- 11. Enter email address twice (optional).
- 12. Select Submit to proceed with registration.
- 13. Registration is completed; select Continue to login.