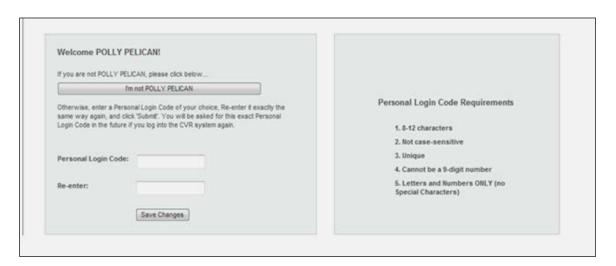

- 5. Create a Personal Login Code and enter it twice.
- 6. Select Save Changes to proceed with registration.

- 7. Create a Password and enter it twice.
- 8. Select Save Changes to proceed with registration.