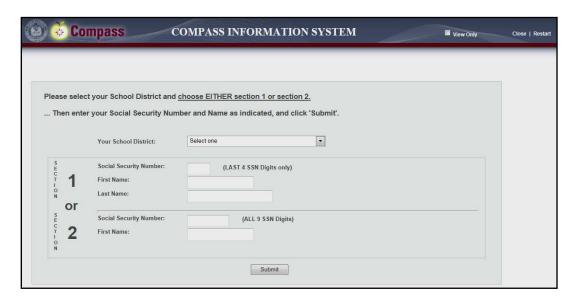

## **New Account Registration**

1. Select Register from the login screen.

- 2. Select a district from the Your School District drop-down menu.
- 3. Enter personal information to find your profile; there are two options Register using the last four digits of SSN, first name, and last name (returning users) Register using full SSN and first name (first-time users).
- 4. Select Submit to proceed with registration.