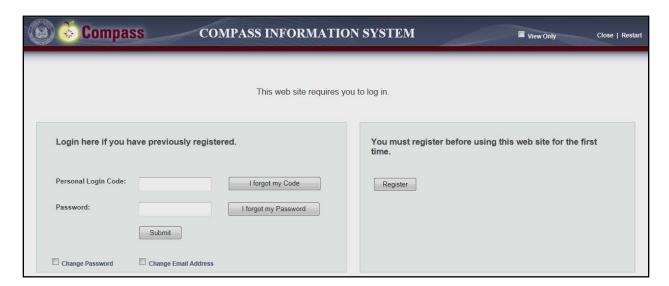

## Accessing the CIS site

- 1. Access the CIS site at <a href="https://leads13.doe.louisiana.gov/hcs">https://leads13.doe.louisiana.gov/hcs</a>.
- 2. The welcome page will display any important notices in red.
- 3. Select Continue to Registration/Login Page.
- 4. For those who previously registered an account for CVR, enter the Personal Login Code and Password; the CIS login information is the same
- 5. Returning users enter the Personal Login Code and Password
- 6. New CIS users will need to register.

## **New Account Registration**

1. Select Register from the login screen.

- 2. Select a district from the Your School District drop-down menu.
- 3. Enter personal information to find your profile; there are two options Register using the last four digits of SSN, first name, and last name (returning users) Register using full SSN and first name (first-time users).
- 4. Select Submit to proceed with registration.